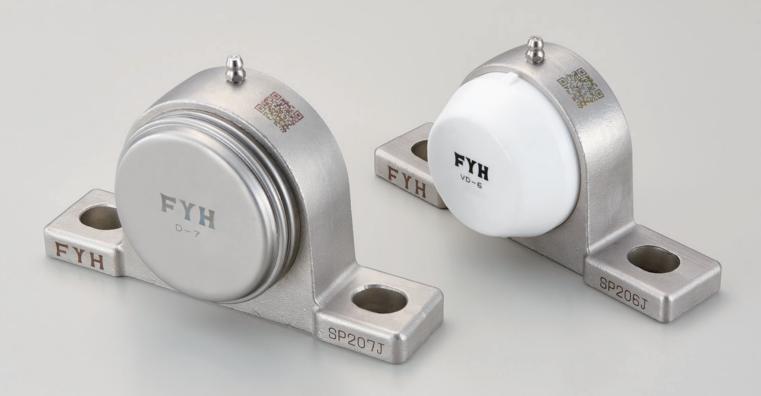

Our new stainless units accept both stainless and plastic covers. The plastic covers include a drain hole to allow any water that gets inside the cover to drain out. All our housings are casted using SUS316 grade stainless steel which is much more corrosion resistant than 304 stainless. All of our stainless inserts come packed with H1 food grade grease and are perfect for food and beverage applications. FYH utilizes our original Floback seal that offers multiple lip protection during washdown. FYH's new stainless series is designed to stand up to demanding applications such as food and beverage, pharmaceutical packaging, fertilizer applications and salt spreaders.

The laser marked QR code on the housings links to dimensional drawings and instructions on how to install the unit making it easy to install in the field.

FYH's new stainless series the only choice for your corrosion resistant bearing units.