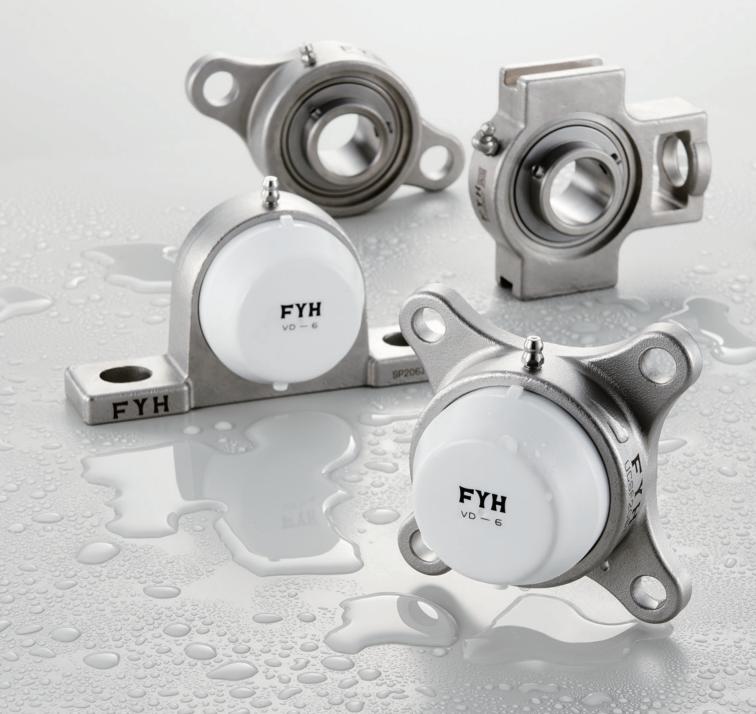

## Smoother than ever. Water won't stay.

The redesigned shape and laser marked housings make the surface of our new stainless-steel housings smoother than ever. The flatter surface ensures there is no place for water to pool after washdown. The smooth housing and solid base reduce the risk of bacterial growth.

Our new stainless units accept both stainless and plastic covers. The plastic covers include a drain hole to allow any water that gets inside the cover to drain out. All our housings are casted using SUS316 grade stainless steel which is much more corrosion resistant than 304 stainless. All of our stainless inserts come packed with H1 food grade grease and are perfect for food and beverage applications. FYH utilizes our original Floback seal that offers multiple lip protection during washdown. FYH's new stainless series is designed to stand up to demanding applications such as food and beverage, pharmaceutical packaging, fertilizer applications and salt spreaders.

The laser marked QR code on the housings links to dimensional drawings and instructions on how to install the unit making it easy to install in the field.

FYH's new stainless series the only choice for your corrosion resistant bearing units.