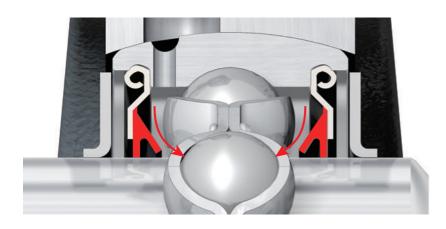

The new pressed seals have an inward facing lip which allows grease to flow back towards the balls and raceway during operation thereby improving lubrication performance and extending bearing life.

The new FYH pressed seal design allows for excellent bearing outer ring roundness which maintains the FYH "J" fitting tolerance with all housings and mounting configurations.