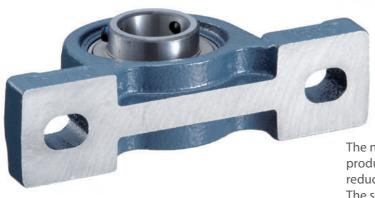

## Pillow block structural strength rating comparison (KN)

|                 | A   | В  | C         | E  | WT(g) |
|-----------------|-----|----|-----------|----|-------|
| <b>NEW P205</b> | 145 | 53 | <i>52</i> | 25 | 615   |
| <b>OLD P205</b> | 108 | 53 | 38        | 19 | 660   |