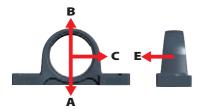

## Pillow block structural strength rating comparison (KN)

|                 | A   | В  | C         | E  | WT(g) |
|-----------------|-----|----|-----------|----|-------|
| <b>NEW P205</b> | 145 | 53 | <i>52</i> | 25 | 615   |
| <b>OLD P205</b> | 108 | 53 | 38        | 19 | 660   |